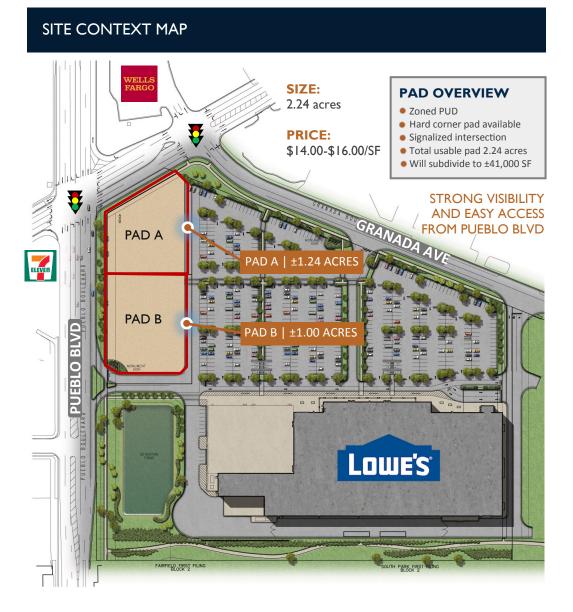

# LOWE'S PAD SITES LA BELLA PIAZZA

SWC PUEBLO BOULEVARD & S. PRAIRIE AVENUE | PUEBLO, COLORADO

### **FEATURES:**

- 2.24 acre parcel anchored by a new Lowe's Home Improvement
- Delivered pad ready with all utilities in place and off-site improvements complete
- Zoned PUD and approved for bank, restaurant and other retail use
- Drive thru approved
- Located in close proximity to I-25 and the surrounding neighborhoods of Southpoint,
   El Camino and the new Lake Minnequa Urban Redevelopment

## TRAFFIC COUNTS

| PUEBLO BLVD. (EAST OF PRAIRIE AVE.)  | 19,800 VPD |
|--------------------------------------|------------|
| PUEBLO BLVD. (WEST OF PRAIRIE AVE.)  | 12,300 VPD |
| PRAIRIE AVE. (NORTH OF PUEBLO BLVD.) | 4,750 VPD  |
| PRAIRIE AVE. (SOUTH OF PUEBLO BLVD.) | 4,050 VPD  |
|                                      |            |