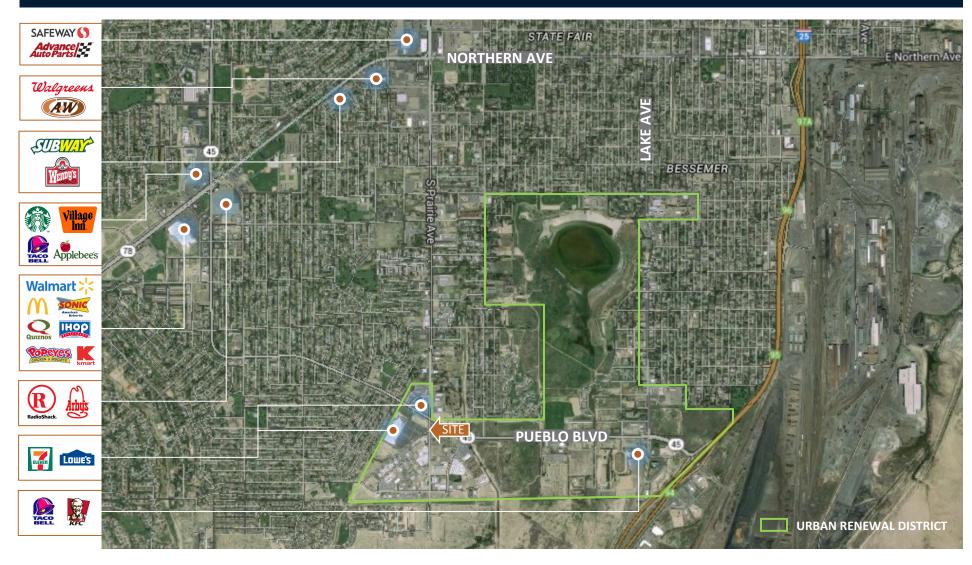

$45,367 | \$49,535 | \$46,423 |

## TRAFFIC COUNTS

| PUEBLO BLVD. (EAST OF PRAIRIE AVE.)  | 19,800 VPD |
|--------------------------------------|------------|
| PUEBLO BLVD. (WEST OF PRAIRIE AVE.)  | 12,300 VPD |
| PRAIRIE AVE. (NORTH OF PUEBLO BLVD.) | 4,750 VPD  |
| PRAIRIE AVE. (SOUTH OF PUEBLO BLVD.) | 4,050 VPD  |
|                                      |            |

Source: STDB and SitesUSA 2014

### FOR MORE INFORMATION, PLEASE CONTACT:

#### **IECOAH BYRNES, CCIM**

Vice President Embree Healthcare Group, Inc. (949) 527-1277 Jecoah@EmbreeGroup.com

#### **JOSIAH BYRNES**

Vice President
Embree Capital Markets Group, Inc.
(719) 243-6569
|Byrnes@EmbreeGroup.com



# LOWE'S PAD SITES LA BELLA PIAZZA

SWC PUEBLO BOULEVARD & S. PRAIRIE AVENUE | PUEBLO, COLORADO

## AREA CONTEXT MAP



FOR MORE INFORMATION, PLEASE CONTACT:

#### JECOAH BYRNES, CCIM

Vice President Embree Healthcare Group, Inc. (949) 527-1277 Jecoah@EmbreeGroup.com

#### **JOSIAH BYRNES**

Vice President Embree Capital Markets Group, Inc. (719) 243-6569 |Byrnes@EmbreeGroup.com