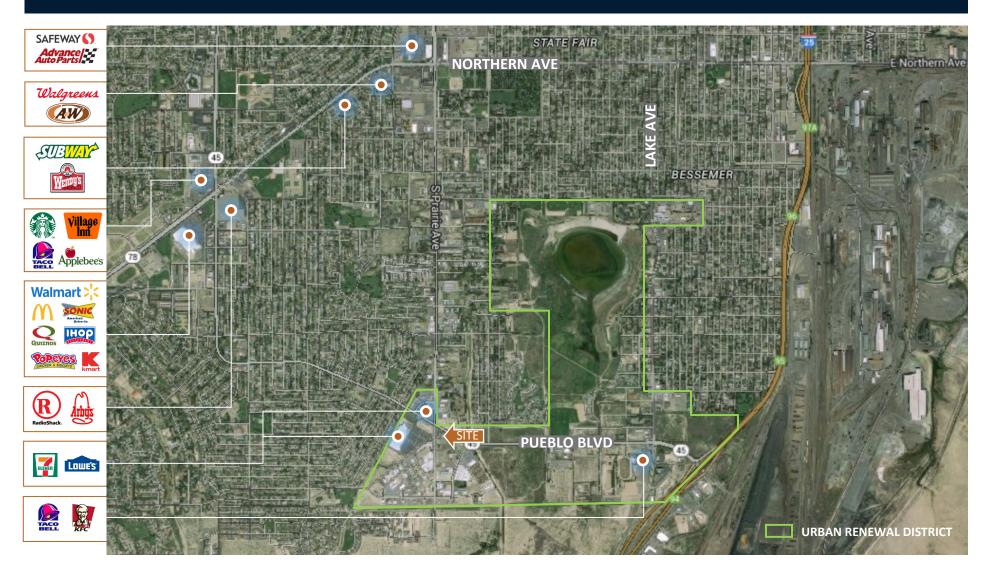

,867    | 20,457   | 29,700   |
| GROWTH 2013-2018:         | 0.34%    | 0.33%    | 0.27%    |
| AVERAGE HOUSEHOLD INCOME: | \$45,367 | \$49,535 | \$46,423 |

| PUEBLO BLVD. (EAST OF PRAIRIE AVE.)  | 19,800 VPD |
|--------------------------------------|------------|
| PUEBLO BLVD. (WEST OF PRAIRIE AVE.)  | 12,300 VPD |
| PRAIRIE AVE. (NORTH OF PUEBLO BLVD.) | 4,750 VPD  |
| PRAIRIE AVE. (SOUTH OF PUEBLO BLVD.) | 4,050 VPD  |
|                                      |            |

Source: STDB and SitesUSA 2014

## FOR MORE INFORMATION, PLEASE CONTACT:

#### JECOAH BYRNES, CCIM

Vice President Embree Healthcare Group, Inc. (949) 527-1277 Jecoah@EmbreeGroup.com

#### JOSIAH BYRNES Vice President Embree Capital Markets Group, Inc. (719) 243-6569

JByrnes@EmbreeGroup.com



# AREA CONTEXT MAP



FOR MORE INFORMATION, PLEASE CONTACT:

#### JECOAH BYRNES, CCIM

Vice President Embree Healthcare Group, Inc. (949) 527-1277 Jecoah@EmbreeGroup.com

#### **JOSIAH BYRNES**

Vice President Embree Capital Markets Group, Inc. (719) 243-6569 JByrnes@EmbreeGroup.com