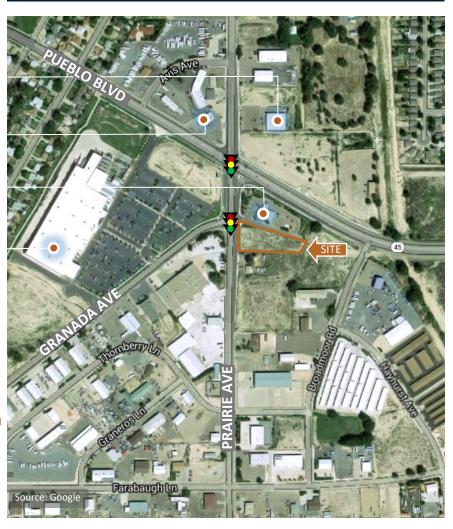

### SITE CONTEXT MAP

NEIGHBORING RETAILERS

GREAT ACCESS FROM PUEBLO BOULEVARD

LOCATED AT A SIGNALIZED INTERSECTION

SHARED DRIVEWAY WITH WELLS FARGO

> DIRECTLY ACROSS THE STREET FROM LOWE'S

### **FEATURES:**

- Zoned B3 General Commercial
- 48,000 SF
- All utilities to site
- Drive-thru approved

TRAFFIC COUNTS

• \$11.00/SF lease or \$525,000 sale price

| 2013 DEMOGRAPHICS         | I MILE   | 3 MILE   | 5 MILE   |
|---------------------------|----------|----------|----------|
| POPULATION:               | 9,887    | 49,457   | 73,025   |
| HOUSEHOLDS:               | 3,867    | 20,457   | 29,700   |
| GROWTH 2013-2018:         | 0.34%    | 0.33%    | 0.27%    |
| AVERAGE HOUSEHOLD INCOME: | \$45,367 | \$49,535 | \$46,423 |

| PUEBLO BLVD. (EAST OF PRAIRIE AVE.)  | 19,800 VPD |
|--------------------------------------|------------|
| PUEBLO BLVD. (WEST OF PRAIRIE AVE.)  | 12,300 VPD |
| PRAIRIE AVE. (NORTH OF PUEBLO BLVD.) | 4,750 VPD  |
| PRAIRIE AVE. (SOUTH OF PUEBLO BLVD.) | 4,050 VPD  |
|                                      |            |