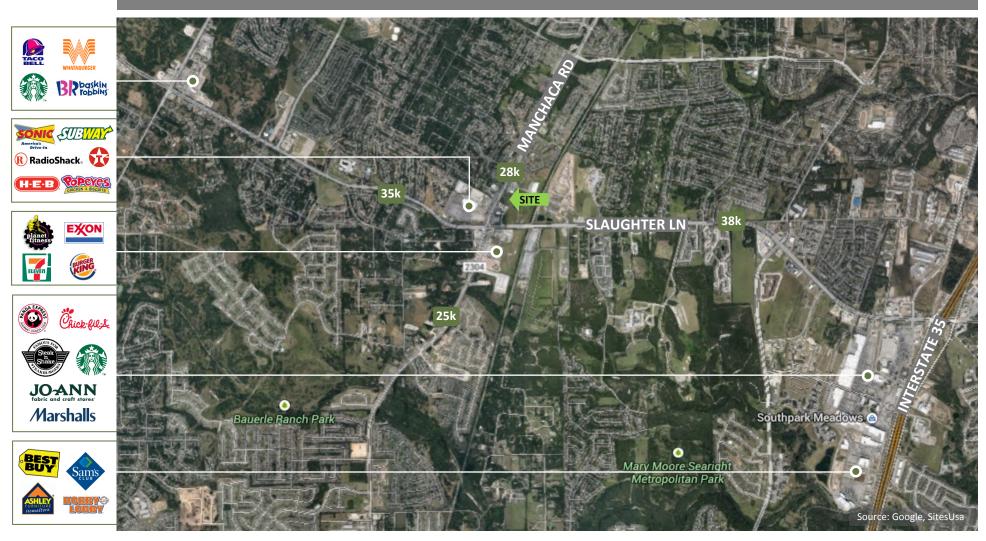

## AREA CONTEXT MAP

FOR MORE INFORMATION, PLEASE CONTACT:

Klinton Lewis
Embree Capital Markets Group
Office: (512) 819-4729
Cell: (512) 630-9758
KLewis@EmbreeGroup.com

| TRAFFIC COUNTS                        |            |
|---------------------------------------|------------|
| SLAUGHTER LN. (EAST OF MANCHACA RD.)  | 38,000 VPD |
| SLAUGHTER LN. (WEST OF MANCHACA RD.)  | 35,000 VPD |
| MANCHACA RD. (NORTH OF SLAUGHTER LN.) | 29,000 VPD |
| MANCHACA RD. (SOUTH OF SLAUGHTER LN.) | 25,000 VPD |