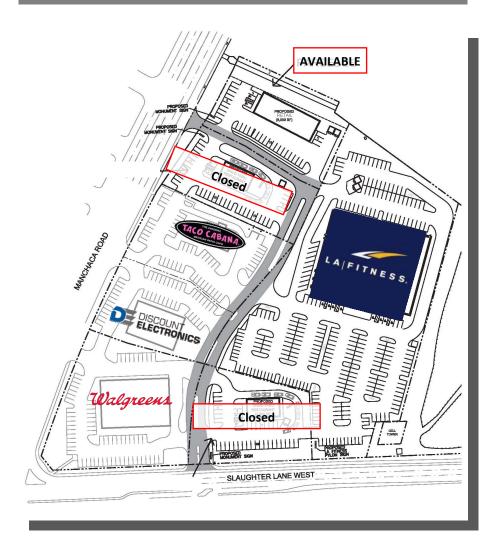

## FOR SALE, BUILD-TO-SUIT OR GROUND LEASE

### SITE CONTEXT MAP



#### **FEATURES:**

- 0.86 acres (37,503 Sq. Ft.)
- \$800,000 (\$21.33/SF)
- Tax ID # 861460
- +/- 125,000 VPD Combined Traffic Count
- Water Quality Ponds in Place
- 80% Impervious Cover Limit

| 2014 DEMOGRAPHICS         | I MILE   | 3 MILE   | 5 MILE   |
|---------------------------|----------|----------|----------|
| POPULATION:               | 16,494   | 112,581  | 237,688  |
| HOUSEHOLDS:               | 6,664    | 45,094   | 93,400   |
| GROWTH 2010-2017:         | 18.18%   | 17.96%   | 17.04%   |
| AVERAGE HOUSEHOLD INCOME: | \$81,798 | \$86,238 | \$87,267 |

| TRAFFIC COUNTS                        |            |
|---------------------------------------|------------|
| SLAUGHTER LN. (EAST OF MANCHACA RD.)  | 38,000 VPD |
| SLAUGHTER LN. (WEST OF MANCHACA RD.)  | 35,000 VPD |
| MA