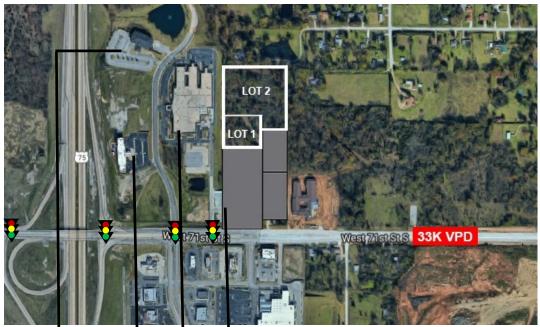

#### SITE CONTEXT MAP

HOME

#### FEATURES:

- Lot 1 737 W 71st Street S. +/- 84,929 S.F. (1.95 Acres)
- Lot 2 727 W 71st Street S. +/- 235,177 S.F (5.40 Acres)
- +/- 81,000 VPD Combined Traffic Count
- PUD restrictions apply (contact persons below)
- Call For Pricing

## AVAILABLE LOTS 737 W 71st Street S. Tulsa , OK 727 W 71st Street S. Tulsa , OK